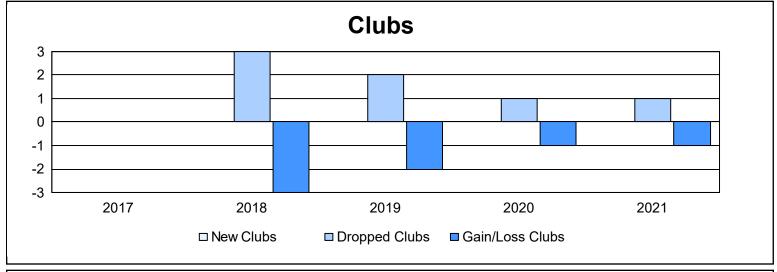

District 26 M6 As of June 2021 Cumulative

| Year      | New<br>Clubs | Dropped<br>Clubs | Gain/<br>Loss<br>Clubs | New<br>Members | Charter<br>Members | Reinstate<br>Members | Transfer<br>Members | Total<br>Member<br>Added | Total<br>Members<br>Dropped | Gain/<br>Loss<br>Members |
|-----------|--------------|------------------|------------------------|----------------|--------------------|----------------------|---------------------|--------------------------|-----------------------------|--------------------------|
| 2016-2017 | 0            | 0                | 0                      | 112            | 2                  | 5                    | 11                  | 130                      | 138                         | -8                       |
| 2017-2018 | 0            | 3                | -3                     | 66             | 6                  | 6                    | 29                  | 107                      | 207                         | -100                     |
| 2018-2019 | 0            | 2                | -2                     | 66             | 1                  | 5                    | 3                   | 75                       | 170                         | -95                      |
| 2019-2020 | 0            | 1                | -1                     | 63             | 0                  | 3                    | 12                  | 78                       | 120                         | -42                      |
| 2020-2021 | 0            | 1                | -1                     | 94             | 0                  | 3                    | 3                   | 100                      | 141                         | -41                      |
| Average   | 0            | 1                | -1                     | 80             | 2                  | 4                    | 12                  | 98                       | 155                         | -57                      |